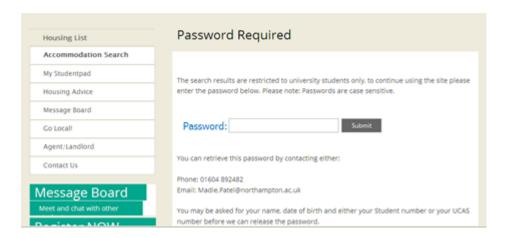

I. Enter the criteria for your search (area, number of bedrooms, price etc.) then press the 'search accommodation' tab

2. You will then be prompted for the password which is **studenthouse** then press the submit button. A list of matching properties will then show on the screen