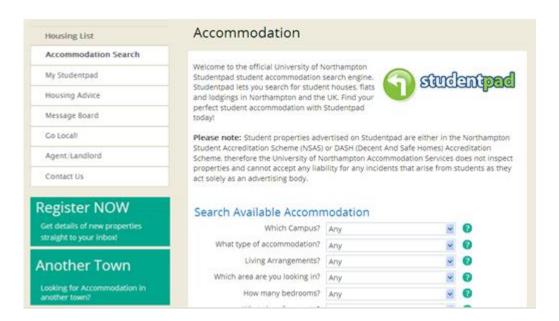

The University of Northampton Students' Union work with student pad to provide a better and more user friendly housing list. Log onto student pad by visiting <a href="https://www.northamptonstudentpad.co.uk/students">www.northamptonstudentpad.co.uk/students</a> and follow the instructions below.

I. Enter the criteria for your search (area, number of bedrooms, price etc.) then press the 'search accommodation' tab

2. You will then be prompted for the password which is **studenthouse** then press the submit button. A list of matching properties will then show on the screen